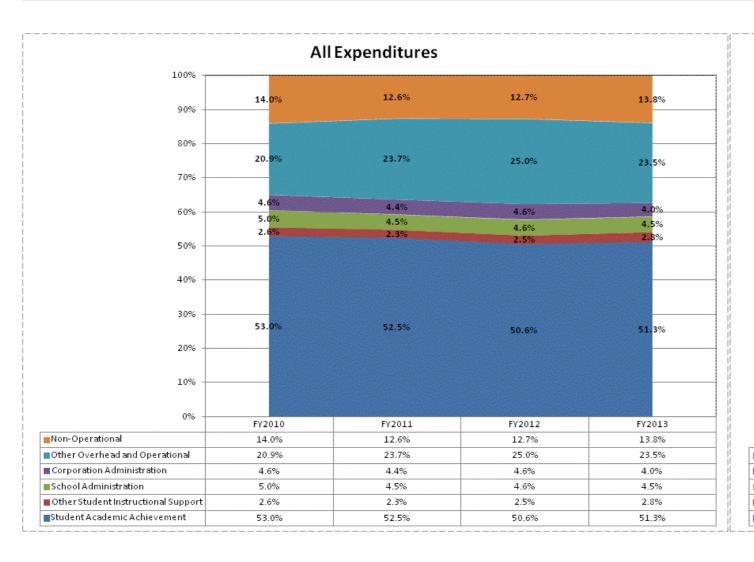

## School Corporation Expenditures by Expenditure Type Biannual Financial Report Data July 2012 - June 2013 Caston School Corporation (2650)

|                                  | I           | FY06 % of Total |             | FY09 % of Total | FY <sup>-</sup> | 12 % of Total | FY          | 13 % of Total |
|----------------------------------|-------------|-----------------|-------------|-----------------|-----------------|---------------|-------------|---------------|
| Caston School Corporation (2650) | FY 2006     | Exp             | FY 2009     | Exp             | FY 2012         | Exp           | FY 2013     | Exp           |
| Student Academic Achievement     | \$3,447,101 | 50.5%           | \$3,708,688 | 50.8%           | \$3,643,288     | 50.6%         | \$3,827,470 | 51.3%         |
| Student Instructional Support    | \$454,312   | 6.7%            | \$587,228   | 8.0%            | \$511,420       | 7.1%          | \$550,158   | 7.4%          |
| Overhead and Operational         | \$1,770,643 | 25.9%           | \$2,160,015 | 29.6%           | \$2,131,397     | 29.6%         | \$2,052,322 | 27.5%         |
| Nonoperational                   | \$1,153,613 | 16.9%           | \$843,950   | 11.6%           | \$910,695       | 12.7%         | \$1,032,808 | 13.8%         |
| Grand Total                      | \$6,825,668 |                 | \$7,299,882 |                 | \$7,196,800     |               | \$7,462,757 |               |