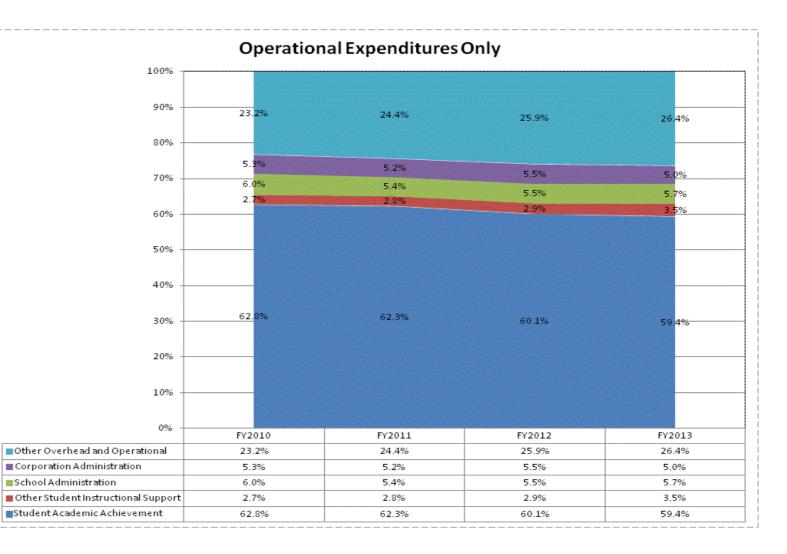

## School Corporation Expenditures by Expenditure Type Biannual Financial Report Data July 2012 - June 2013 Caston School Corporation (2650)

|                                  | I           | FY06 % of Total |             | FY09 % of Total | FY <sup>-</sup> | 12 % of Total | FY          | 13 % of Total |
|----------------------------------|-------------|-----------------|-------------|-----------------|-----------------|---------------|-------------|---------------|
| Caston School Corporation (2650) | FY 2006     | Exp             | FY 2009     | Exp             | FY 2012         | Exp           | FY 2013     | Exp           |
| Student Academic Achievement     | \$3,447,101 | 50.5%           | \$3,708,688 | 50.8%           | \$3,643,288     | 50.6%         | \$3,827,470 | 51.3%         |
| Student Instructional Support    | \$454,312   | 6.7%            | \$587,228   | 8.0%            | \$511,420       | 7.1%          | \$550,158   | 7.4%          |
| Overhead and Operational         | \$1,770,643 | 25.9%           | \$2,160,015 | 29.6%           | \$2,131,397     | 29.6%         | \$2,052,322 | 27.5%         |
| Nonoperational                   | \$1,153,613 | 16.9%           | \$843,950   | 11.6%           | \$910,695       | 12.7%         | \$1,032,808 | 13.8%         |
| Grand Total                      | \$6,825,668 |                 | \$7,299,882 |                 | \$7,196,800     |               | \$7,462,757 |               |